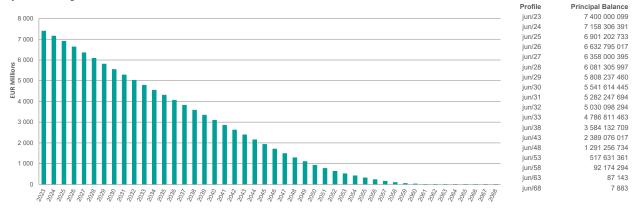

|                      | 6. Other relevant information                           |                                             |                           |                     |                                   |
|----------------------|---------------------------------------------------------|---------------------------------------------|---------------------------|---------------------|-----------------------------------|
|                      |                                                         |                                             |                           |                     |                                   |
| Field                | 4.60 (4.60 (4.                                          |                                             |                           |                     |                                   |
| Number               | 1. Basic Facts                                          |                                             |                           |                     |                                   |
| G.1.1.1              | Country                                                 | Portugal                                    |                           |                     |                                   |
| G.1.1.2              | Issuer Name                                             | Novo Banco, SA                              |                           |                     |                                   |
| G.1.1.3              | Link to Issuer's Website                                | http://www.novobanco.pt/site/cms.aspx?plg=F |                           |                     |                                   |
|                      |                                                         | 047B4BB-0854-4D1C-AE47-C1991562EC95         |                           |                     |                                   |
| G.1.1.4              | Cut-off date                                            | 30/06/2023                                  |                           |                     |                                   |
|                      | 2. Regulatory Summary                                   |                                             |                           |                     |                                   |
| G.2.1.1              | Basel Compliance, subject to national jursdiction (Y/N) | yes                                         |                           |                     |                                   |
| G.2.1.2              | CBD Compliance                                          | yes                                         |                           |                     |                                   |
| G.2.1.3              | CRR Compliance (Y/N)                                    | yes                                         |                           |                     |                                   |
| OG.2.1.1             | LCR status                                              | https://coveredbondlabel.com/issuer/140/    |                           |                     |                                   |
|                      |                                                         |                                             |                           |                     |                                   |
| OG.2.1.2<br>OG.2.1.3 |                                                         |                                             |                           |                     |                                   |
| OG.2.1.4             |                                                         |                                             |                           |                     |                                   |
| OG.2.1.5             |                                                         |                                             |                           |                     |                                   |
| OG.2.1.6             |                                                         |                                             |                           |                     |                                   |
|                      | 3. General Cover Pool / Covered Bond Information        | n                                           |                           |                     |                                   |
|                      | 1.General Information                                   | Nominal (mn)                                |                           |                     |                                   |
| G.3.1.1              | Total Cover Assets                                      | 7 447,0                                     |                           |                     |                                   |
| G.3.1.2              | Outstanding Covered Bonds                               | 5 500,0                                     |                           |                     |                                   |
| OG.3.1.1             | Cover Pool Size [NPV] (mn)                              | 7 843,5                                     |                           |                     |                                   |
| OG.3.1.2             | Outstanding Covered Bonds [NPV] (mn)                    | 5 514,6                                     |                           |                     |                                   |
| OG.3.1.3             |                                                         |                                             |                           |                     |                                   |
| OG.3.1.4             |                                                         |                                             |                           |                     |                                   |
|                      | 2. Over-collateralisation (OC)                          | Statutory                                   | Voluntary                 | Contractual         | Purpose                           |
| G.3.2.1              | OC (%)                                                  | 5,3%                                        | 30,1%                     | 5,3%                | ND1                               |
| 6224                 | 3. Cover Pool Composition                               | Nominal (mn)                                |                           | % Cover Pool        |                                   |
| G.3.3.1              | Mortgages                                               | 7 400,0                                     |                           | 99,4%               |                                   |
| G.3.3.2<br>G.3.3.3   | Public Sector<br>Shipping                               | 0,0<br>0,0                                  |                           | 0,0%<br>0,0%        |                                   |
| G.3.3.4              | Substitute Assets                                       | 47,0                                        |                           | 0,6%                |                                   |
| G.3.3.5              | Other                                                   | 0,0                                         |                           | 0,0%                |                                   |
| G.3.3.6              |                                                         | Total 7 447,0                               |                           | 100,0%              |                                   |
| 0.0.0.0              | 4. Cover Pool Amortisation Profile                      | Contractual                                 | Expected Upon Prepayments | % Total Contractual | % Total Expected Upon Prepayments |
| G.3.4.1              | Weighted Average Life (in years)                        | 25,1                                        | ND1                       |                     |                                   |
|                      |                                                         |                                             |                           |                     |                                   |
|                      | Residual Life (mn)                                      |                                             |                           |                     |                                   |
|                      | By buckets:                                             |                                             |                           |                     |                                   |
| G.3.4.2              | 0 - 1 Y                                                 | 288,7                                       | ND1                       | 3,9%                |                                   |
| G.3.4.3              | 1 - 2 Y                                                 | 257,1                                       | ND1                       | 3,5%                |                                   |
| G.3.4.4              | 2 - 3 Y                                                 | 268,4                                       | ND1                       | 3,6%                |                                   |
| G.3.4.5              | 3 - 4 Y                                                 | 274,8                                       | ND1                       | 3,7%                |                                   |
| G.3.4.6<br>G.3.4.7   | 4 - 5 Y<br>5 - 10 Y                                     | 276,7<br>1 294,5                            | ND1<br>ND1                | 3,7%<br>17,4%       |                                   |
| G.3.4.7<br>G.3.4.8   | 5 - 10 Y<br>10+ Y                                       | 1 294,5<br>4 786,8                          | ND1<br>ND1                | 17,4%<br>64,3%      |                                   |
| G.3.4.8<br>G.3.4.9   |                                                         | 4 786,8<br>Total 7 447,0                    | 0,0                       | 100,0%              | 0,0%                              |
| 0.3.4.5              |                                                         | 7 447,0                                     | 0,0                       | 100,076             | 0,076                             |