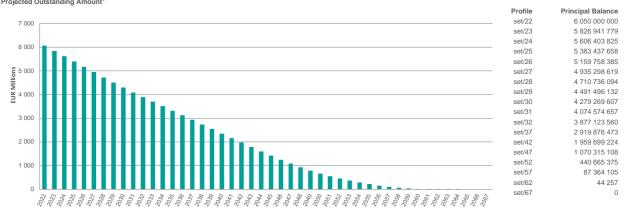

| 3 403           | 2,84%         | 166 631 081     | 2,75%          |
| Azores                                       | 43              | 0,04%         | 3 414 235       | 0,06%          |
| Delinquencies <sup>7</sup>                   | Number of Loans | % Total Loans | Amount of Loans | % Total Amount |
| > 30 days to 60 days                         | Number of Loans | 0,00%         | Amount of Loans | % Total Amount |
| > 30 days to 60 days<br>> 60 days to 90 days | 0               | 0,00%         | 0               | 0,00%          |
| 2 UU UQY3 IU 3U UQY3                         | 0               | 0,00%         | U               | 0,00%          |
| > 90 days                                    | 0               | 0,00%         | 0               | 0,00%          |





#### Mortgage Covered Bonds Investor Report



| 7.Expected Maturity Structure      |             |             |               |               |             |               | Nominal Amount |
|------------------------------------|-------------|-------------|---------------|---------------|-------------|---------------|----------------|
| In EUR                             | 0 - 1 years | 1 - 2 years | 2 - 3 years   | 3 - 4 years   | 4 - 5 years | 5 - 10 years  | > 10 years     |
| Residential Mortgages <sup>a</sup> | 223 058 221 | 220 537 954 | 222 966 167   | 223 679 273   | 224 459 766 | 1 058 175 059 | 3 877 123 560  |
| Commercial Mortgages               | 0           | 0           | 0             | 0             | 0           | 0             | 0              |
| Other Assets <sup