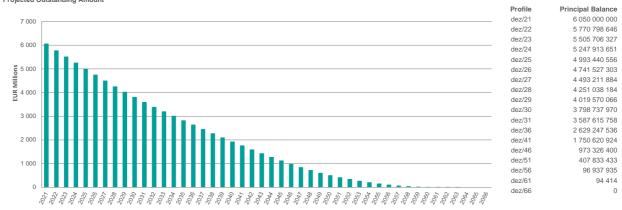

| Field                                                                     |                                                                                                              |                                                               |                                                           |                                                              |                                   |
|---------------------------------------------------------------------------|--------------------------------------------------------------------------------------------------------------|---------------------------------------------------------------|-----------------------------------------------------------|--------------------------------------------------------------|-----------------------------------|
| Number                                                                    | 1. Basic Facts                                                                                               |                                                               |                                                           |                                                              |                                   |
| G.1.1.1                                                                   | Country                                                                                                      | Portugal                                                      |                                                           |                                                              |                                   |
| G.1.1.1<br>G.1.1.2                                                        | Issuer Name                                                                                                  | Novo Banco, SA                                                |                                                           |                                                              |                                   |
|                                                                           |                                                                                                              | http://www.novobanco.pt/site/cms.aspx?plg=                    |                                                           |                                                              |                                   |
| G.1.1.3                                                                   | Link to Issuer's Website                                                                                     | F047B4BB-0854-4D1C-AE47-C1991562EC95                          |                                                           |                                                              |                                   |
| G.1.1.4                                                                   | Cut-off date                                                                                                 | 31/12/2021                                                    |                                                           |                                                              |                                   |
|                                                                           | 2. Regulatory Summary                                                                                        |                                                               |                                                           |                                                              |                                   |
| G.2.1.1                                                                   | UCITS Compliance (Y/N)                                                                                       | yes                                                           |                                                           |                                                              |                                   |
| G.2.1.2                                                                   | CRR Compliance (Y/N)                                                                                         | yes                                                           |                                                           |                                                              |                                   |
| G.2.1.3                                                                   | LCR status                                                                                                   | https://coveredbondlabel.com/issuer/140/                      |                                                           |                                                              |                                   |
|                                                                           | 3. General Cover Pool / Covered Bond Information                                                             | ation                                                         |                                                           |                                                              |                                   |
|                                                                           | 1.General Information                                                                                        | Nominal (mn)                                                  |                                                           |                                                              |                                   |
| G.3.1.1                                                                   | Total Cover Assets                                                                                           | 6 051,9                                                       |                                                           |                                                              |                                   |
| G.3.1.2                                                                   | Outstanding Covered Bonds                                                                                    | 5 500,0                                                       |                                                           |                                                              |                                   |
| OG.3.1.1                                                                  | Cover Pool Size [NPV] (mn)                                                                                   | 6 346,8                                                       |                                                           |                                                              |                                   |
| OG.3.1.2                                                                  | Outstanding Covered Bonds [NPV] (mn)                                                                         | 5 605,8                                                       |                                                           |                                                              |                                   |
| OG.3.1.3                                                                  |                                                                                                              |                                                               |                                                           |                                                              |                                   |
| OG.3.1.4                                                                  | 3 Over a Heterolientian (OC)                                                                                 | Level / Barrelatane                                           | A short                                                   | Minimum Committed                                            | P.····                            |
| G.3.2.1                                                                   | 2. Over-collateralisation (OC) OC (%)                                                                        | Legal / Regulatory 5,3%                                       | Actual<br>10,0%                                           | Minimum Committed                                            | Purpose<br>ND1                    |
| G.5.2.1                                                                   | 3. Cover Pool Composition                                                                                    | Nominal (mn)                                                  | 10,0%                                                     | % Cover Pool                                                 | NDI                               |
| G.3.3.1                                                                   | Mortgages                                                                                                    | 6 050,0                                                       |                                                           | 100,0%                                                       |                                   |
| G.3.3.2                                                                   | Public Sector                                                                                                | 0,0                                                           |                                                           | 0,0%                                                         |                                   |
| G.3.3.3                                                                   | Shipping                                                                                                     | 0,0                                                           |                                                           | 0,0%                                                         |                                   |
| G.3.3.4                                                                   | Substitute Assets                                                                                            | 1,9                                                           |                                                           | 0,0%                                                         |                                   |
| G.3.3.5                                                                   | Other                                                                                                        | 0,0                                                           |                                                           | 0,0%                                                         |                                   |
| G.3.3.6                                                                   |                                                                                                              | Total 6 051,9                                                 |                                                           | 100,0%                                                       |                                   |
|                                                                           | 4. Cover Pool Amortisation Profile                                                                           | Contractual                                                   | Expected Upon Prepayments                                 | % Total Contractual                                          | % Total Expected Upon Prepayments |
| G.3.4.1                                                                   | Weighted Average Life (in years)                                                                             | 25,7                                                          | ND1                                                       |                                                              |                                   |
|                                                                           | Desidual life (see)                                                                                          |                                                               |                                                           |                                                              |                                   |
|                                                                           | Residual Life (mn)<br>By buckets:                                                                            |                                                               |                                                           |                                                              |                                   |
| G.3.4.2                                                                   | 0 - 1 Y                                                                                                      | 279,2                                                         | ND1                                                       | 4,6%                                                         |                                   |
| G.3.4.3                                                                   | 1 - 2 Y                                                                                                      | 265,1                                                         | ND1                                                       | 4,4%                                                         |                                   |
| G.3.4.4                                                                   | 2 - 3 Y                                                                                                      | 257,8                                                         | ND1                                                       | 4,3%                                                         |                                   |
| G.3.4.5                                                                   | 3 - 4 Y                                                                                                      | 254,5                                                         | ND1                                                       | 4,2%                                                         |                                   |
| G.3.4.6                                                                   | 4 - 5 Y                                                                                                      | 251,9                                                         | ND1                                                       | 4,2%                                                         |                                   |
| G.3.4.7                                                                   | 5 - 10 Y                                                                                                     | 1 153,9                                                       | ND1                                                       | 19,1%                                                        |                                   |
| G.3.4.8                                                                   | 10+ Y                                                                                                        | 3 587,6                                                       | ND1                                                       | 59,3%                                                        |                                   |
| G.3.4.9                                                                   |                                                                                                              |                                                               | 0,0                                                       | 100,0%                                                       | 0,0%                              |
|                                                                           |                                                                                                              | Total 6 050,0                                                 |                                                           |                                                              |                                   |
| 6354                                                                      | 5. Maturity of Covered Bonds                                                                                 | Initial Maturity                                              | Extended Maturity                                         | % Total Initial Maturity                                     | % Total Extended Maturity         |
| G.3.5.1                                                                   | 5. Maturity of Covered Bonds Weighted Average life (in years)                                                |                                                               |                                                           |                                                              | % Total Extended Maturity         |
| G.3.5.1                                                                   | Weighted Average life (in years)                                                                             | Initial Maturity                                              | Extended Maturity                                         |                                                              | % Total Extended Maturity         |
| G.3.5.1<br>G.3.5.2                                                        |                                                                                                              | Initial Maturity                                              | Extended Maturity                                         |                                                              | % Total Extended Maturity         |
|                                                                           | Weighted Average life (in years)  Maturity (mn)                                                              | Initial Maturity                                              | Extended Maturity                                         |                                                              | % Total Extended Maturity         |
| G.3.5.2                                                                   | Weighted Average life (in years)<br>Maturity (mn)<br>By buckets:                                             | Initial Maturity<br>3,0                                       | Extended Maturity<br>ND1                                  | % Total Initial Maturity                                     | % Total Extended Maturity         |
| G.3.5.2<br>G.3.5.3                                                        | Weighted Average life (in years)<br>Maturity (mn)<br>By buckets:<br>0 - 1 Y                                  | <b>Initial Maturity</b><br>3,0<br>700,0                       | Extended Maturity ND1 ND1                                 | % Total Initial Maturity  12,7%                              | % Total Extended Maturity         |
| G.3.5.2<br>G.3.5.3<br>G.3.5.4<br>G.3.5.5<br>G.3.5.6                       | Weighted Average life (in years)  Maturity (mn)  By buckets: 0 - 1 Y 1 - 2 Y 2 - 3 Y 3 - 4 Y                 | Initial Maturity 3,0 700,0 750,0 2 050,0 1 000,0              | Extended Maturity ND1 ND1 ND1 ND1 ND1 ND1 ND1             | % Total Initial Maturity  12,7% 13,6% 37,3% 18,2%            | % Total Extended Maturity         |
| G.3.5.2<br>G.3.5.3<br>G.3.5.4<br>G.3.5.5<br>G.3.5.6<br>G.3.5.7            | Weighted Average life (in years)  Maturity (mn)  By buckets:  0 - 1 Y  1 - 2 Y  2 - 3 Y  3 - 4 Y  4 - 5 Y    | Initial Maturity 3,0  700,0 750,0 2 050,0 1 000,0 0,0         | Extended Maturity  ND1  ND1  ND1  ND1  ND1  ND1  ND1  ND  | % Total Initial Maturity  12,7% 13,6% 37,3% 18,2% 0,0%       | % Total Extended Maturity         |
| G.3.5.2<br>G.3.5.3<br>G.3.5.4<br>G.3.5.5<br>G.3.5.6<br>G.3.5.7<br>G.3.5.8 | Weighted Average life (in years)  Maturity (mn) By buckets: 0 - 1 Y 1 - 2 Y 2 - 3 Y 3 - 4 Y 4 - 5 Y 5 - 10 Y | Initial Maturity 3,0  700,0 750,0 2 050,0 1 000,0 0,0 1 000,0 | Extended Maturity ND1 | % Total Initial Maturity  12,7% 13,6% 37,3% 18,2% 0,0% 18,2% | % Total Extended Maturity         |
| G.3.5.2<br>G.3.5.3<br>G.3.5.4<br>G.3.5.5<br>G.3.5.6<br>G.3.5.7            | Weighted Average life (in years)  Maturity (mn)  By buckets:  0 - 1 Y  1 - 2 Y  2 - 3 Y  3 - 4 Y  4 - 5 Y    | Initial Maturity 3,0  700,0 750,0 2 050,0 1 000,0 0,0         | Extended Maturity  ND1  ND1  ND1  ND1  ND1  ND1  ND1  ND  | % Total Initial Maturity  12,7% 13,6% 37,3% 18,2% 0,0%       | % Total Extended Maturity  0,0%   |